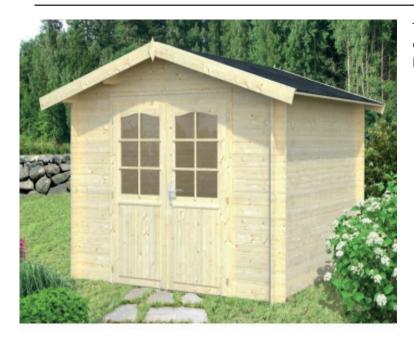

## **NEW JERSEY 2**

The New Jersey 2 is perfect for keeping your tools and other equipment safe from theft and other unwanted hands, so provides a wonderful solution to all of your storage needs.

m² 7.3m<sup>2</sup>

| CABIN SIZE:           | 276 x 276cm x 194cm | Wood Type:                 | Nordic Spruce                 |
|-----------------------|---------------------|----------------------------|-------------------------------|
| WALL THICKNESS:       | 28mm                | Chalet Cut:                | Logs (Wind & Rain Protection) |
| VOLUME:               | 15.7m <sup>3</sup>  | Window Type:               | 4mm                           |
| AREA:                 | 7.3m <sup>2</sup>   | Window / Door Feature:     | N/A                           |
| DOOR OPENING:         | 151 x 175cm         | Braces:                    | Wind Braces                   |
| WINDOW OPENING:       | Option              | Roof Boards With:          | Boards With Tongue & Groove   |
| FLOORS BOARDS:        | Option              | Guarantee:                 | 5 Years                       |
| ROOF BOARDS:          | 19mm                | Treated Foundation Joists: | No                            |
| <b>ROOF OVERHANG:</b> | N/A                 | IDEAL FOR:                 | Log Cabin   Log Cottages      |
| UNDER PLANNING:       | Yes                 |                            |                               |