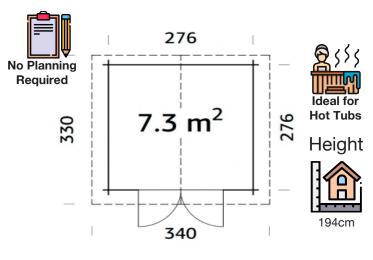

## **NEW JERSEY 2**

The New Jersey 2 is perfect for keeping your tools and other equipment safe from theft and other unwanted hands, so provides a wonderful solution to all of your storage needs.

m² 7.3m<sup>2</sup>

Option

Ð

mm

N/A

276 x 276cm

15.7m<sup>3</sup>

m³

**FULL SPECIFICATION** 

| CABIN SIZE:           | 276 x 276cm x 194cm | Wood Type:                 | Nordic Spruce                 |
|-----------------------|---------------------|----------------------------|-------------------------------|
| WALL THICKNESS:       | 28mm                | Chalet Cut:                | Logs (Wind & Rain Protection) |
| VOLUME:               | 15.7m <sup>3</sup>  | Window Type:               | 4mm                           |
| AREA:                 | 7.3m <sup>2</sup>   | Window / Door Feature:     | N/A                           |
| DOOR OPENING:         | 151 x 175cm         | Braces:                    | Wind Braces                   |
| WINDOW OPENING:       | Option              | Roof Boards With:          | Boards With Tongue & Groove   |
| FLOORS BOARDS:        | Option              | Guarantee:                 | 5 Years                       |
| ROOF BOARDS:          | 19mm                | Treated Foundation Joists: | No                            |
| <b>ROOF OVERHANG:</b> | N/A                 | IDEAL FOR:                 | Log Cabin   Log Cottages      |
| UNDER PLANNING:       | Yes                 |                            |                               |